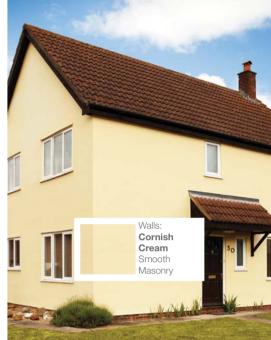

### **EXTERIOR MASONRY PAINT**

Enhance, protect and improve with Sandtex® Exterior Masonry Paints, the Ultimate Protection.

### **EXTERIOR MASONRY PAINT**

Sandtex® exterior masonry colours are a natural complement to both smooth render and to brickwork.