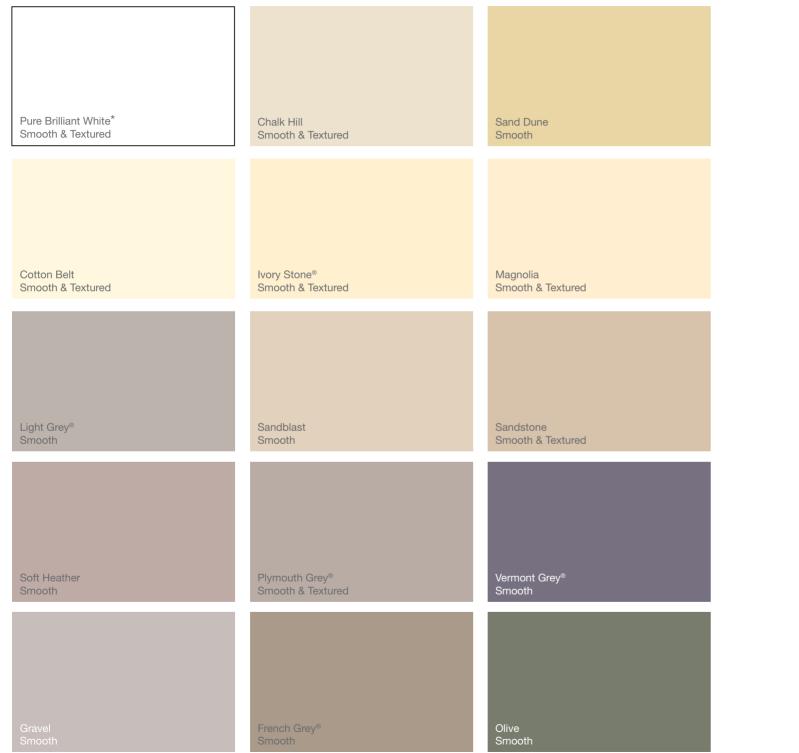

### **EXTERIOR MASONRY PAINT**

Sandtex® exterior masonry colours are a natural complement to both smooth render and to brickwork.

### Sandtex® sample pots

allow you to test your selected colour to ensure it's perfect for your home.

Combines properties of traditional solvent based product in a water based formulation.