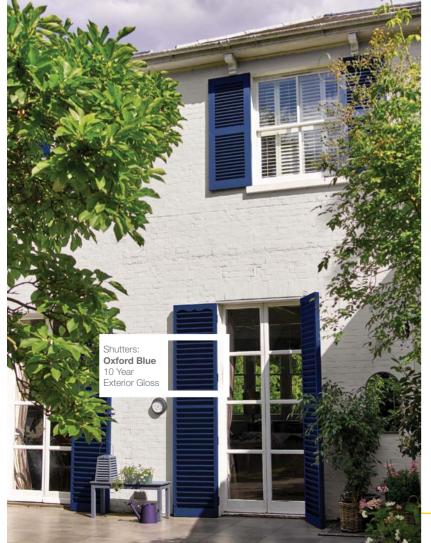

#### **10 Year Exterior Gloss**

- Tough waterproof finish
- Flexible formulation to resist cracking & flaking
- Ultra mirror shine finish
- 10 Year guaranteed protection