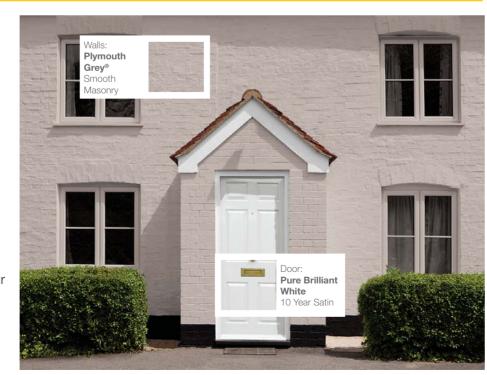

### **EXTERIOR MASONRY PAINT**

Enhance, protect and improve with Sandtex® Exterior Masonry Paints, the Ultimate Protection.

### **EXTERIOR MASONRY PAINT**

Sandtex® exterior masonry colours are a natural complement to both smooth render and to brickwork.