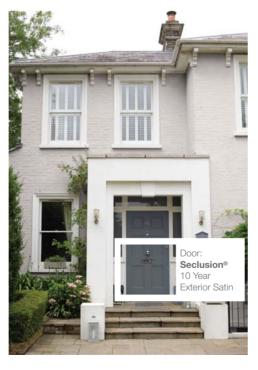

### RAPID DRY PLUS SATIN

Clay White\*

Gentle Blue\*

Seclusion®

Undercoat with Charcoal Grey. Colours marked with \* use Brilliant White

### 10 YEAR EXTERIOR SATIN

Undercoat with Dark Grey. Colours marked with \* use Brilliant White.

Sandtex and the Sandtex logo and the colour names marked with ™ or® are all trade marks of Crown Brands Limited.