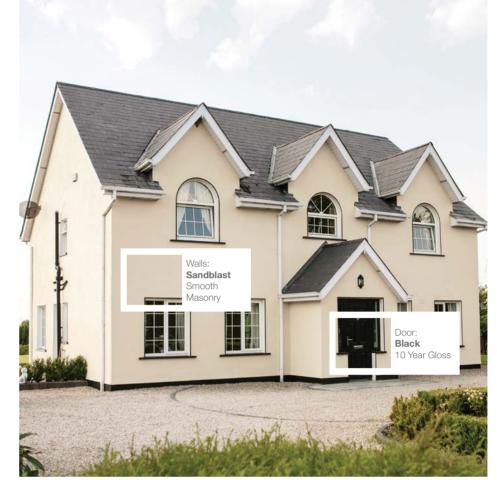

### **EXTERIOR MASONRY PAINT**

Sandtex® exterior masonry colours are a natural complement to both smooth render and to brickwork.

### 10 YEAR EXTERIOR SATIN

Undercoat with Dark Grey. Colours marked with \* use Brilliant White.

Sandtex and the Sandtex logo and the colour names marked with ™ or® are all trade marks of Crown Brands Limited.