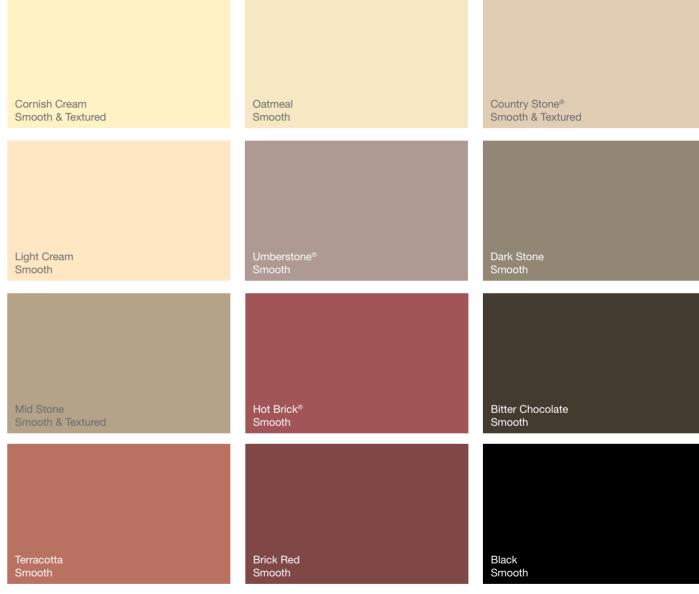

### **EXTERIOR MASONRY PAINT**

Enhance, protect and improve with Sandtex® Exterior Masonry Paints, the Ultimate Protection.

### **EXTERIOR MASONRY PAINT**

Sandtex® exterior masonry colours are a natural complement to both smooth render and to brickwork.