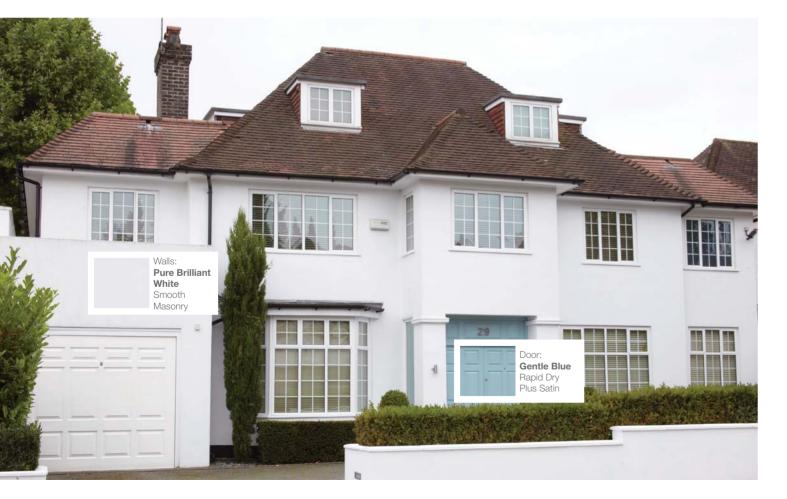

### **EXTERIOR MASONRY PAINT**

Sandtex® exterior masonry colours are a natural complement to both smooth render and to brickwork.

### RAPID DRY PLUS SATIN

Clay White\*

Gentle Blue\*

Seclusion®

Undercoat with Charcoal Grey. Colours marked with \* use Brilliant White