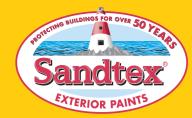

### **EXTERIOR MASONRY PAINT**

Enhance, protect and improve with Sandtex® Exterior Masonry Paints, the Ultimate Protection.

### **EXTERIOR MASONRY PAINT**

Sandtex® exterior masonry colours are a natural complement to both smooth render and to brickwork.