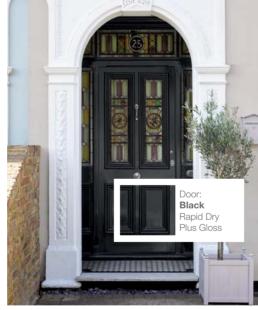

### RAPID DRY PLUS - ADVANCED WATER BASED TECHNOLOGY FOR ALL EXTERIOR WOOD AND METALWORK.

### **Rapid Dry Plus High Gloss**

- Excellent flow for easy application
- Touch dry in 2 hours
- Tough & durable
- Ultra high shine finish