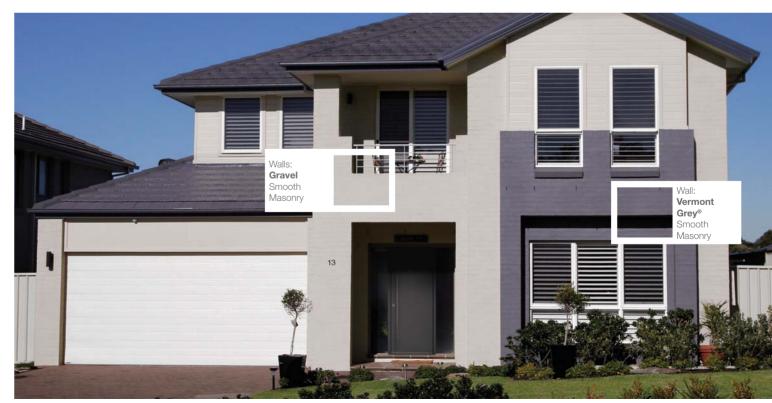

### **EXTERIOR MASONRY PAINT**

Enhance, protect and improve with Sandtex® Exterior Masonry Paints, the Ultimate Protection.

### **EXTERIOR MASONRY PAINT**

Sandtex® exterior masonry colours are a natural complement to both smooth render and to brickwork.