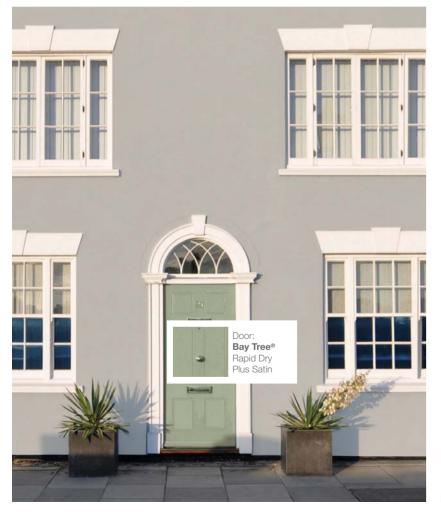

### RAPID DRY PLUS - ADVANCED WATER BASED TECHNOLOGY FOR ALL EXTERIOR WOOD AND METALWORK.

### **Rapid Dry Plus Soft Satin**

- Excellent flow for easy application
- Touch dry in 2 hours
- Tough & durable
- Soft low shine finish

Use with

to provide a tough basecoat under Rapid Dry Plus Gloss or Satin for your exterior wood and suitably primed metal.