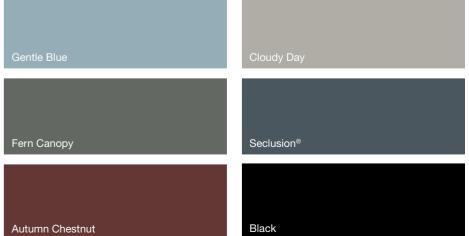

### RAPID DRY PLUS SATIN

Clay White\*

Gentle Blue\*

Seclusion®

Undercoat with Charcoal Grey. Colours marked with \* use Brilliant White