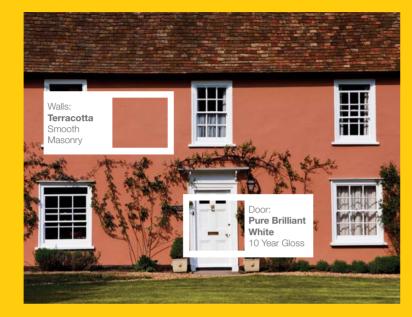

### **EXTERIOR MASONRY PAINT**

Enhance, protect and improve with Sandtex® Exterior Masonry Paints, the Ultimate Protection.

### **EXTERIOR MASONRY PAINT**

Sandtex® exterior masonry colours are a natural complement to both smooth render and to brickwork.